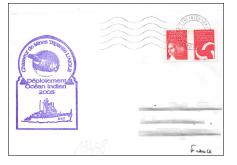

#### Checklist:

Cancel: Paris: March 21, 2005 Cachet: handstamped

Notes: postal use cover with hand stamped cachet marking the deployment of the

> minesweeper L'Aigle to the Indian Ocean

Price:

D