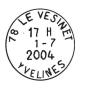

#### LV-1 Le Vesinet

| PARISON LOT 204 | Size: 32½ mm<br>Notes: |  |  |
|-----------------|------------------------|--|--|
| PR-1 Paris      |                        |  |  |
|                 |                        |  |  |
|                 |                        |  |  |
|                 |                        |  |  |
|                 |                        |  |  |
|                 |                        |  |  |
|                 |                        |  |  |
|                 |                        |  |  |
|                 |                        |  |  |

# **FIRST DAY USAGE**

Cancel: LV-1

Notes: slogan cancel: the village at

the heart of a park

Price: D

1

Checklist:

Cancel: PR-1 Cachet: FR-1