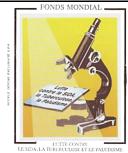

# **FIRST DAY CACHETS**

Fe:

Type: FR-1 Producer: Ceres Size: 93 x 87 mm

Notes: descriptive text on reverse

FR-2 Type:

Producer: Numismatique Française Size: 1641/2 x 90 mm

descriptive text on reverse Notes:

FR-3

PREMIER JOUR D'ÉMISSION - NUMISMATIQUE FRANÇAISE

Type: Producer: Size: Notes:

Туре: FR-4 Producer: Borne Size: 102 x 771/2

Notes:

Туре: FR-5 Producer: Borne Size: 66 x77 Notes: