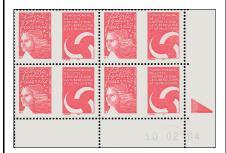

# **JULY 1, 2004** Description: corner block of 4 signed by designer Notes: printing date in black at lower right R Price: N 3044 date block of 4 var 1 Checklist: 2 Description: corner block of 4 signed by designer (at 0 right) and engraver 0 printing date in black under two red Notes: lines at lower right 4 Price: 06.02.04 Raun 3044 date block of 4 var 2 Checklist: Description: bottom strip of 5 showing marginal markings: control number, press and printer numbers, and printing date, all in black; red guide mark Notes: Price: С 3044 plate strip of 5 Checklist: \_