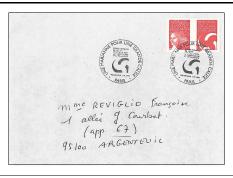

# Checklist: \_\_

Cancel: PR-1

Notes: postally used: France to

Argentina

Price: B

11