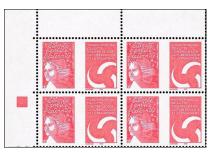

Notes:

markings and perforation pattern printing date in black at lower right

Description: UL corner block of 4 showing marginal

Price:

#### **3044 UL block of 4**

Checklist:

Description: LR corner block of 4 showing marginal markings and perforation pattern

markings and perforation pattern

Notes: printing date in black at lower right

Price: C