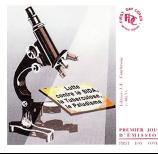

# **FIRST DAY CACHETS**

Fe:

Type: FR-1 Producer: Ceres Size: 93 x 87 mm

Notes: descriptive text on reverse

FR-2 Type:

Producer: Numismatique Française Size: 1641/2 x 90 mm

descriptive text on reverse Notes:

FR-3

PREMIER JOUR D'ÉMISSION - NUMISMATIQUE FRANÇAISE

Type: Producer: Size: Notes:

Туре: FR-4 Producer: Borne Size: 102 x 771/2

Notes:

Туре: FR-5 Producer: Borne Size: 66 x77 Notes: